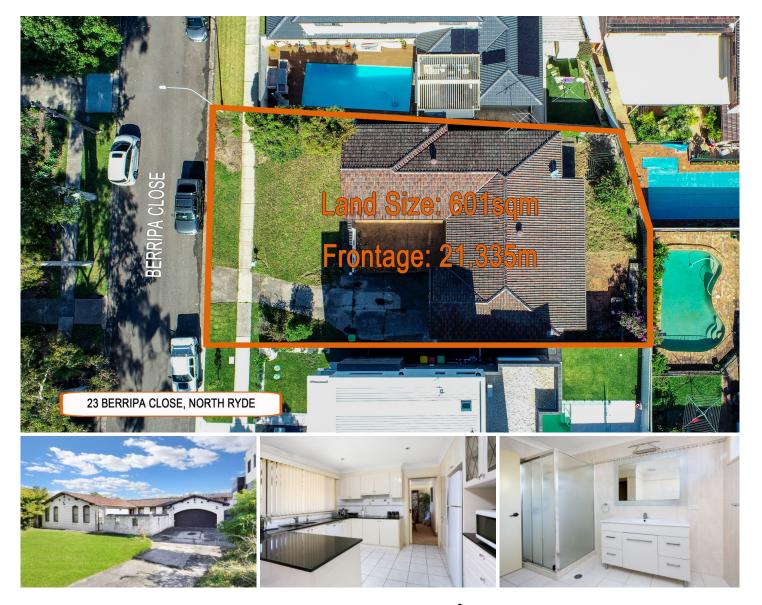

## 23 Berripa Close North Ryde NSW

Prime position and potential all come together in this impressive home that enjoys a sought-after location.

- Full brick, single level home boasts an impressive and wide 21.335m frontage 601sqm block of land

## 4 🛤 2 🚰 3 🚘

- Price : Auction Unless Sold Prior
- Land Size : 601 sqm View : https://ww
  - https://www.sone.com.au/sale/nsw/northern -suburbs/north-ryde/residential/house/75574

John (junrui) Huang 0433234787