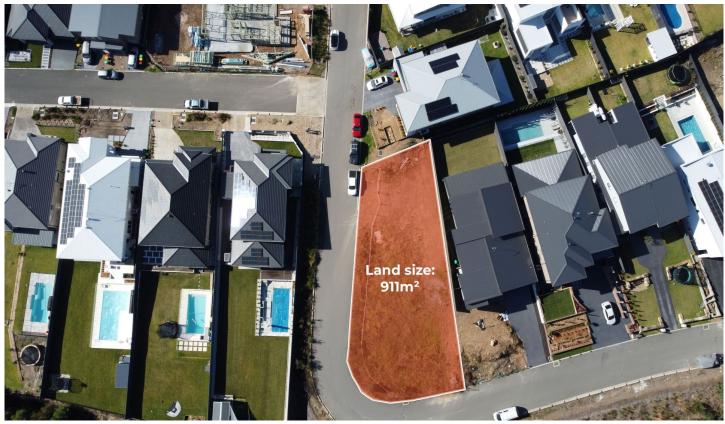

## 33 Budawang Avenue North Kellyville NSW

ATTENTION! ALL DEVELOPERS | INVESTORS | BUYERS

Quietly positioned with a beautiful private park view, this rare and exceptional 911sqm block is ready for you to design and build your perfect family home.

A fantastic opportunity to secure one of the last corner blocks offering in the area. Advantageously positioned on the high side on a corner block is this ready to build your dream home. This sizeable parcel of block offers dual street frontage and the large block size offers functional and flexible designs.

## Land Features:

? 911sqm Last Corner block in the area with Wide Frontage

Price : Offers invited Land Size : 911 sqm

View: https://www.sone.com.au/sale/nsw/hills/nort

h-kellyville/residential/land/7485990