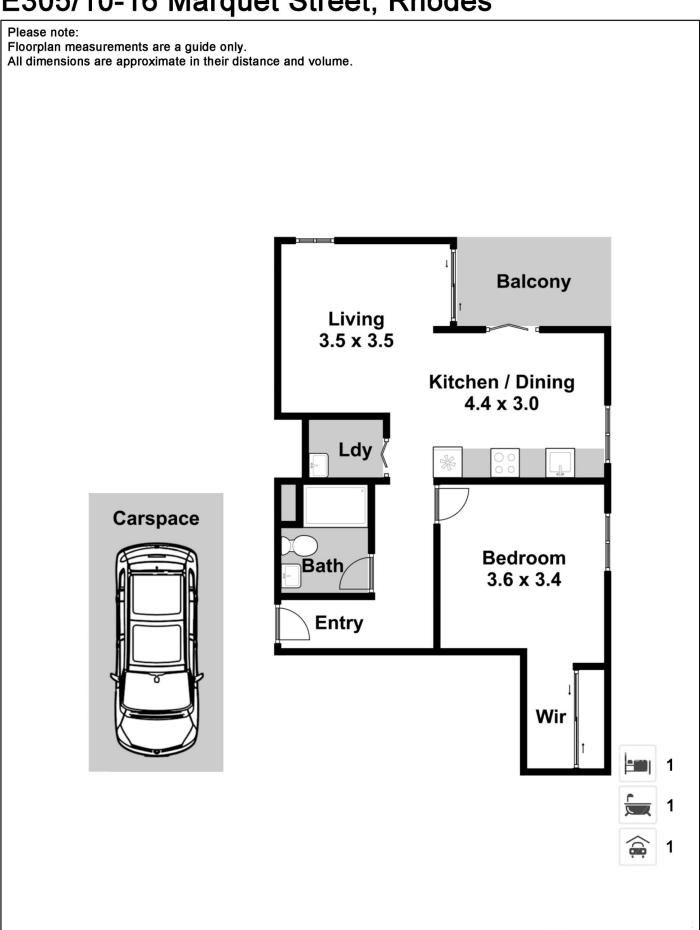

## E305/10-16 Marguet Street Rhodes NSW

Light, open and perfectly positioned for convenience and lifestyle, this one bedroom apartment embraces the peace and serenity of its leafy environment in the well-appointed complex, this spacious apartment is located within walking distance to Rhodes Central, Rhodes Train Station, Rhodes Waterside Shopping Centre and provides access to cycling or walking paths to Sydney Olympic Park and Wentworth Point.

This is an opportunity that does not appear often, do not miss out on the iconic location and lifestyle:

- Large bedroom with built-in wardrobe
- Open plan living space
- Granite kitchen with quality stainless steel gas appliances
- Air conditioning, security system intercom, internal laundry

## 1 🚐 1 🖺 1 🖨

**Price**: Price guide \$630,000 - \$690,000

**Building Size**: 69 sqm **Land Size**: 69 sqm

View : https://www.sone.com.au/sale/nsw/inner

-west/rhodes/residential/apartment/7482

John (junrui) Huang 0433234787