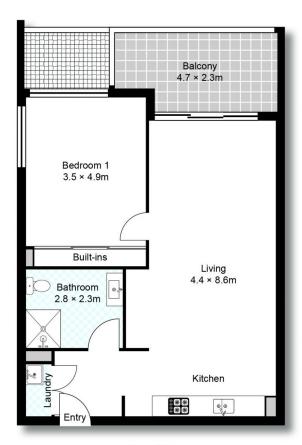

## 38/9-19 Amor Street Asquith NSW

Light, open and perfectly positioned for convenience and lifestyle, this three-year-old apartment embraces the peace and serenity of its leafy environment in the well-appointed complex, this spacious apartment is located within walking distance to Asquith Train Station, Hornsby Train Station, Westfield Hornsby and local Coles Supermarket.

This is a good opportunity to purchase within this prestigious complex with the apartment including secure video monitored parking and intercom entry.

- Large bedroom with built-in wardrobe
- Open plan living space
- Granite kitchen with quality stainless steel gas appliances
- Split air-con in living room
- Lift access, secure car space, intercom
- Secured car space with storage cage

## 1 🚐 1 🖺 1 🗬

Price : Price Guide \$540,000

Building Size: 89 sqm

View: https://www.sone.com.au/sale/nsw/north

-shore-upper/asquith/residential/apartme

nt/7246636

John (junrui) Huang 0433234787

Level 2

## 38/9-11 Amor Street, Asquith

Disclaimer: This diagram is to be used as a guide only. Every precaution has been taken to establish the accuracy of the above information, but does not constitute any representation by the vendor, agent or artist. ©2022 www.g2s.media mob: 04 1995 1995