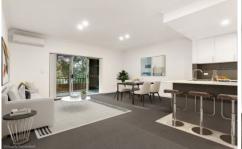

- Spacious 2 bed 2 bath 1 car space ground floor apartment with 112sqm
- Modern kitchenette with gas cooking and stainless steel appliances
- Expansive living area with modern light fittings and finishes
- Modern bathroom with bathtub and tiled finishes
- Large bedrooms all with Built in Wardrobes
- Secure apartment with security intercom
- Split system air conditioning
- Short Distance to Stockland Mall, Train Station,