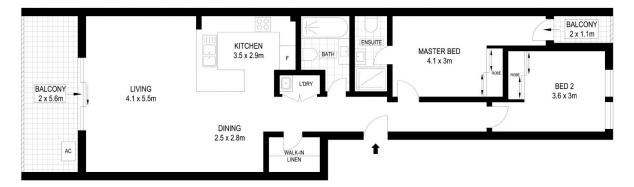

- Spacious 2 bed 2 bath 1 car space ground floor apartment with 112sqm
- Modern kitchenette with gas cooking and stainless steel appliances
- Expansive living area with modern light fittings and finishes
- Modern bathroom with bathtub and tiled finishes
- Large bedrooms all with Built in Wardrobes
- Secure apartment with security intercom
- Split system air conditioning
- Short Distance to Stockland Mall, Train Station,

## 2 🔄 2 🔓 1 😭

Price : \$ 510,350 Building Size : 112 sqm

View: https://www.sone.com.au/sale/nsw/parra

matta/holroyd/residential/apartment/701

4608

John (junrui) Huang 0433234787

## **GROUND LEVEL**

**BASEMENT ONE** 

Scale in metres. Indicative only, Dimensions are approximate. All information contained herein is gathered from sources we believe to be reliable. However we cannot guarantee its accuracy and interested persons should rely on their own enquiries.