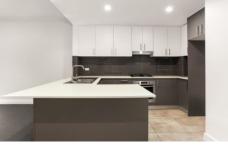

- Spacious 2 bed 2 bath 1 car space ground floor apartment with 112sqm
- Modern kitchenette with gas cooking and stainless steel appliances
- Expansive living area with modern light fittings and finishes
- Modern bathroom with bathtub and tiled finishes
- Large bedrooms all with Built in Wardrobes
- Secure apartment with security intercom
- Split system air conditioning
- Short Distance to Stockland Mall, Train Station,