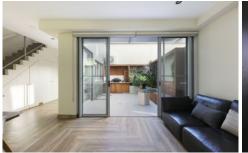

Other features include;

- Open plan living/dining which leads out to an entertainers courtyard  $% \left( 1\right) =\left( 1\right) \left( 1\right) +\left( 1\right) \left( 1\right) \left( 1\right) +\left( 1\right) \left( 1\right) \left$
- Split level living with large bedrooms all with built in's
- Study nook on first floor
- Ducted aircon throughout
- Master bedroom with ensuite and bath to main
- Internal laundry with dryer
- Street level entry with intercom security system