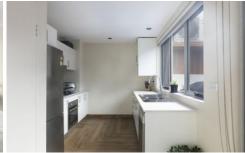

Other features include;

- Open plan living/dining which leads out to an entertainers courtyard  $% \left( 1\right) =\left( 1\right) \left( 1\right) +\left( 1\right) \left( 1\right) \left( 1\right) +\left( 1\right) \left( 1\right) \left$
- Split level living with large bedrooms all with built in's
- Study nook on first floor
- Ducted aircon throughout
- Master bedroom with ensuite and bath to main
- Internal laundry with dryer
- Street level entry with intercom security system