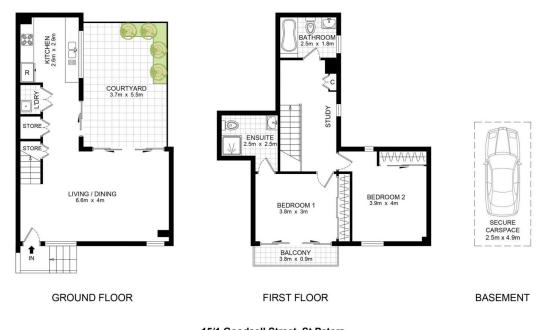

## 15/1 Goodsell Street St Peters NSW

Rarely offered split level living located in one of St Peter's most sought after streets, in a modern complex on a tree lined street moments to Newtown centre, public transport and some of the best local eateries.

Other features include;

- Open plan living/dining which leads out to an entertainers courtyard  $% \left( 1\right) =\left( 1\right) \left( 1\right) +\left( 1\right) \left( 1\right) \left( 1\right) +\left( 1\right) \left( 1\right) \left$
- Split level living with large bedrooms all with built in's
- Study nook on first floor
- Ducted aircon throughout
- Master bedroom with ensuite and bath to main
- Internal laundry with dryer
- Street level entry with intercom security system

2 🔄 2 🚍 1 😭

**View :** https://www.sone.com.au/lease/nsw/inner-west/st -peters/residential/townhouse/6326393

Karen (di) Zhang 0416 043 353

15/1 Goodsell Street, St Peters

DISCLAIMER: THIS PLAN IS FOR ILLUSTRATIVE PURPOSES ONLY. DIMENSIONS ARE APPROXIMATE AND IT DOES NOT CONSTITUTE PART OF ANY LEGAL DOCUMENTS.