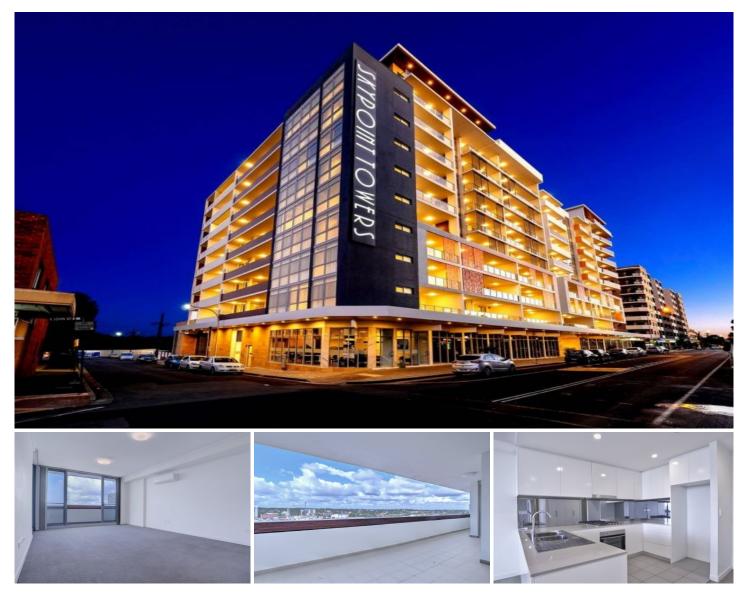

## 716/36-44 John Street Lidcombe NSW

Located within a couple hundred meters from Lidcombe railway station, amenities and a fantastic choice of eateries, be sure to inspect!

Other key features include;

- Ultra modern interiors with fantastic district views
- Large lounge & dining leading out to a extra large entertains balcony
- Reverse-cycle air conditioning
- Luxury kitchen finished with Westinghouse appliances and a stone benchtop
- Ensuite to master bedroom
- Internal laundry with ample extra storage
- Just meters from Lidcombe's bustling array of eateries and amenities
- 1 x Secure car space + 1 x Storage cage