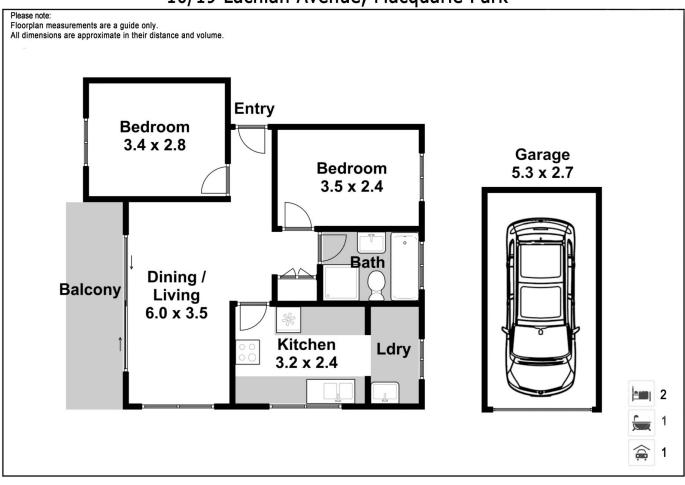

This property includes:

- Two bedrooms with a flexible floorplan
- Neat and tidy kitchenette
- Lock up garage
- Total 81sqm
- Strata \$833.25pq
- Kent Road Public School Catchment

Significant development potential:

2 🎮 1 🚰 1 🚘

Price :

: \$ 750,000

View :h

Building Size : 81 sqm

: https://www.sone.com.au/sale/nsw/north ern-suburbs/macquarie-park/residential/ unit/6257467

John (junrui) Huang 0433234787

Nelson Kim 0433234787