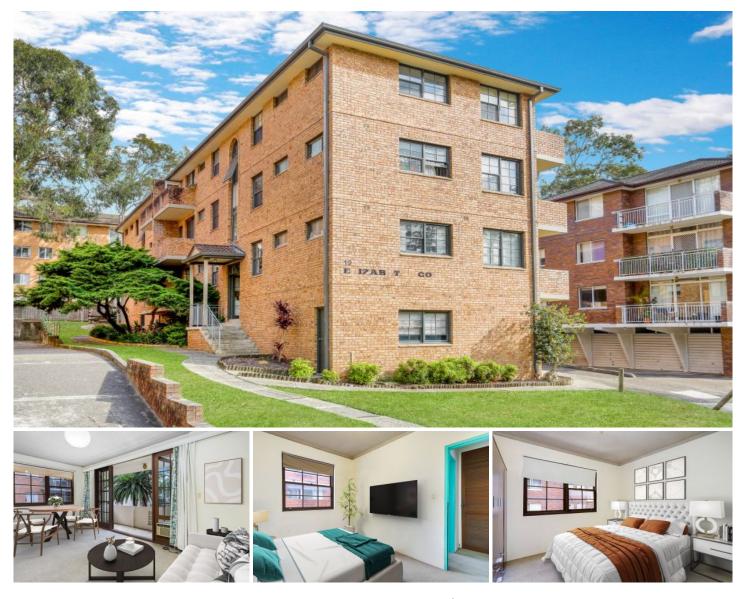

## 10/19 Lachlan Avenue Macquarie Park NSW

Located walking distance to Macquarie Shopping Centre, University & Train Station all boxes are ticked with 10/19 Lachlan Ave Macquarie Park. Also enjoy potential rental income and great future capital growth/redevelopment potential in this amazing blue-chip location.

This property includes:

- Two bedrooms with a flexible floorplan
- Neat and tidy kitchenette
- Lock up garage
- Total 81sqm
- Strata \$833.25pq
- Kent Road Public School Catchment

Significant development potential: