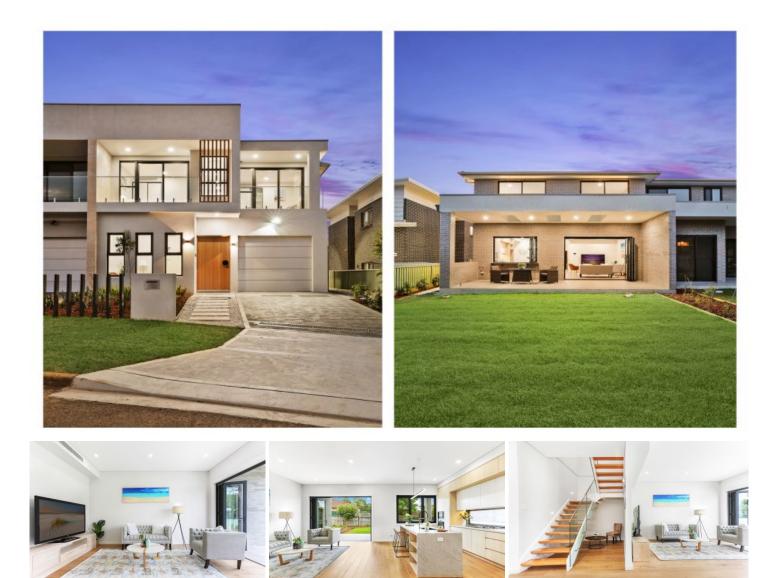

## 27 Wylde Street Telopea NSW

Explore 27 Wylde St Telopea to touch and feel for yourself an incredible lifestyle. To save your time, create a hassle-free home to truly enhance your experience.

With sculpted finishes that flow organically around the landmark building, this generously proportioned duplex is ready for you to move in.

Every space is generously layered with quality & luxurious finishes that exemplify richness of character and depth.

- Located on the border of Oatlands/Telopea in a quiet cul-de-sac

- Brand new kitchen installed with stainless European appliances