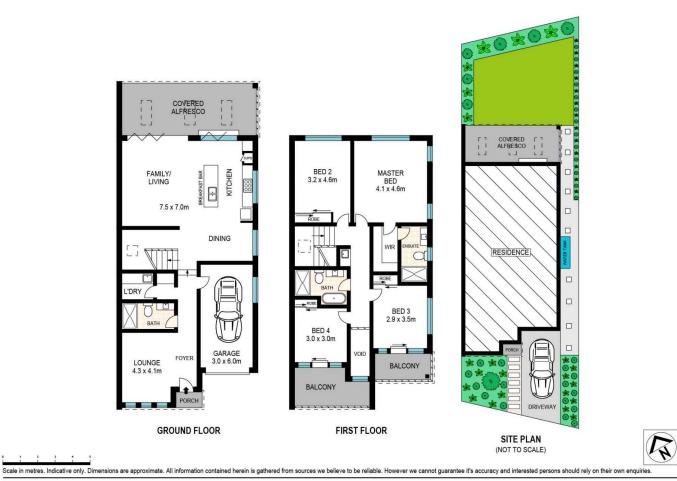

## 4 🛤 3 🚔 2 😭

| Price | :\$1,480,088 |
|-------|--------------|
|       |              |

Land Size : 331 sqm View : https://ww

: https://www.sone.com.au/sale/nsw/parramat ta/telopea/residential/semi-detached/62505 27