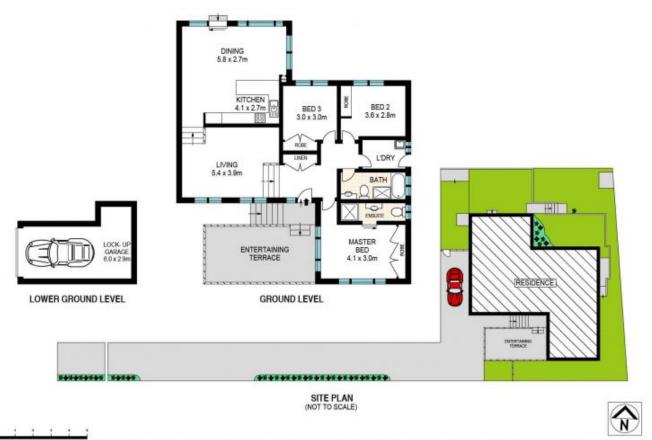

## 14B Charles Street Carlingford NSW

Explore 14B Charles St Carlingford to touch and feel for yourself an incredible lifestyle. To save your time, create a hassle-free home to truly enhance your experience.

Hand made for the best, the home delivers a living experience that is distinctly welcoming and without equal.

- Exceptional position and peacefully located in a quiet street
- Spacious single level layout creates appeal for young families and downsizers
- Open plan living and dining areas with easy-care flooring and outdoor flow
- Three bedrooms, two fully tiled bathroom and one car garage
- Conveniently positioned within walking distance to Carlingford Train Station and local schools

3 🚑 2 🚔 2 🖨

**Price** : \$ 1,210,000 **Land Size** : 455 sqm

View: https://www.sone.com.au/sale/nsw/northern

-suburbs/carlingford/residential/house/6230

560

John (junrui) Huang 0433234787

Nelson Kim 0433234787