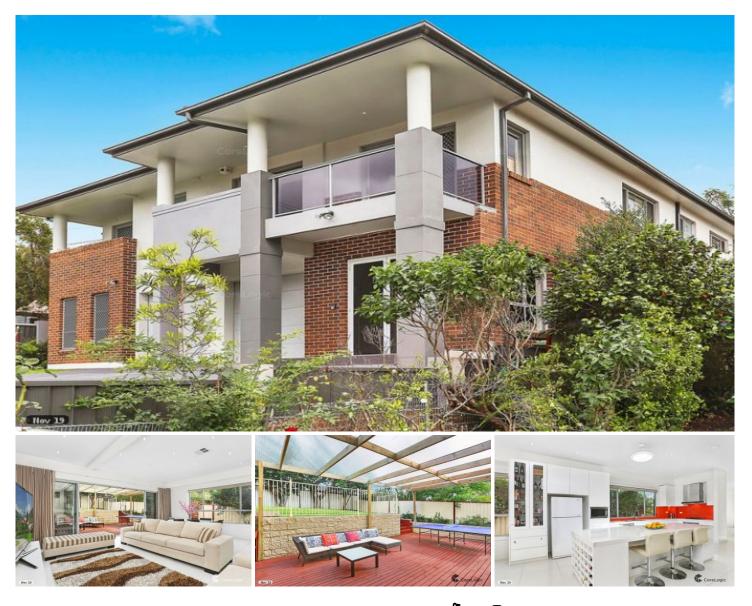

## **25 Lewis Street Epping NSW**

Property combines modern design, space, plus added bonus of a low maintenance lifestyle. Conveniently located within close proximity to Epping West Public School and transport

- Spacious, high ceilings and modern inclusions
- Master with study, walk-in robe and spa en-suite

- Three bedrooms with built-ins - Generous living and dining areas

- Formal lounge, ducted air conditioning and security alarm - Modern kitchen with Caesarstone bench tops & gas, stainless steel appliances

- Covered entertaining deck with wet bar

- Two bathrooms plus extra w/c - Internal access to automatic lock-up garage and storage

- Low maintenance gardens

- Desirable rear to north aspect in a very quiet street setting