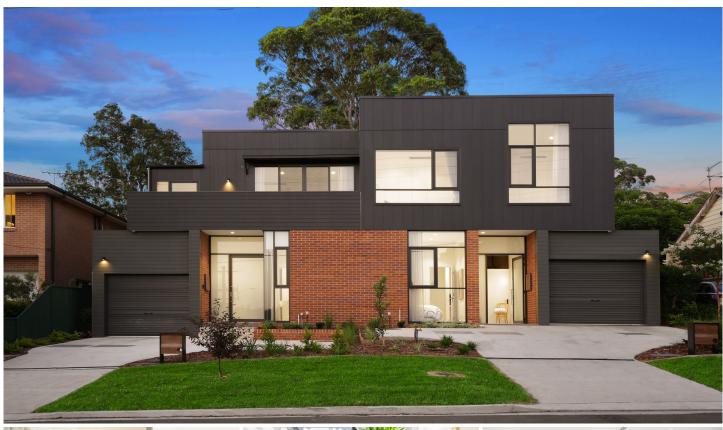

## 21 Wesley Street Telopea NSW

Discover an incredible lifestyle opportunity at 21 Wesley St, Telopea where an elegant, welcoming home has been designed to save you time and truly enhance your living experience.

High quality inclusions and beautiful textural elements flow seamlessly throughout this generously proportioned duplex. Handmade for the best, this home is certain to deliver an elevated living experience as well as providing ultimate comfort and feel.

Every portion of space has been thoughtfully layered with quality and luxurious finishes that exemplify richness of character and depth.

- Full brick finishes encompassing the ground floor

4 🕒 3 📛 2 🖨

**Price** : \$ 1,510,000 **Land Size** : 340 sqm