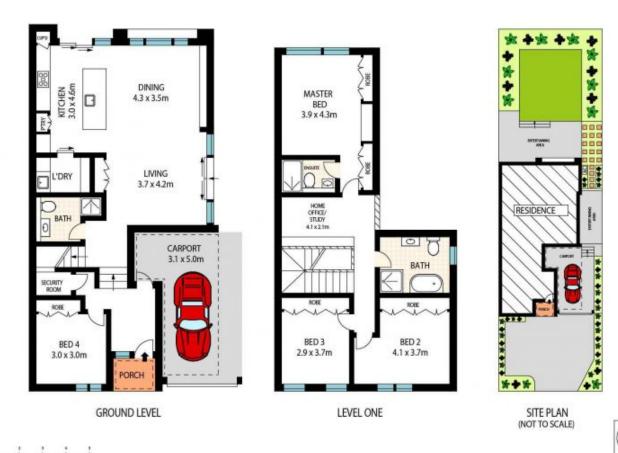

## 21 Wesley Street Telopea NSW

Discover an incredible lifestyle opportunity at 21 Wesley St, Telopea where an elegant, welcoming home has been designed to save you time and truly enhance your living experience.

High quality inclusions and beautiful textural elements flow seamlessly throughout this generously proportioned duplex. Handmade for the best, this home is certain to deliver an elevated living experience as well as providing ultimate comfort and feel.

Every portion of space has been thoughtfully layered with quality and luxurious finishes that exemplify richness of character and depth.

- Full brick finishes encompassing the ground floor

4 🕒 3 📛 2 🖨

**Price** : \$ 1,510,000 **Land Size** : 340 sqm