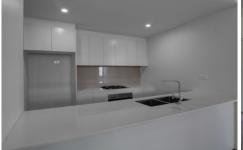

- Generous bedroom with built-in
- Separate study room
- Undercover secure car space
- Modern kitchen with stainless steel appliances and gas cooking
- Modern bathroom with floor-to-ceiling tiles and internal laundry
- Spacious living area leading out to a large balcony, with views over Cooks River
- Conveniently situated within walking distance to