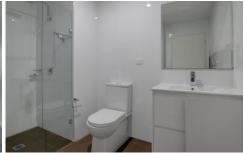

- Generous bedroom with built-in
- Separate study room
- Undercover secure car space
- Modern kitchen with stainless steel appliances and gas cooking
- Modern bathroom with floor-to-ceiling tiles and internal laundry
- Spacious living area leading out to a large balcony, with views over Cooks River
- Conveniently situated within walking distance to