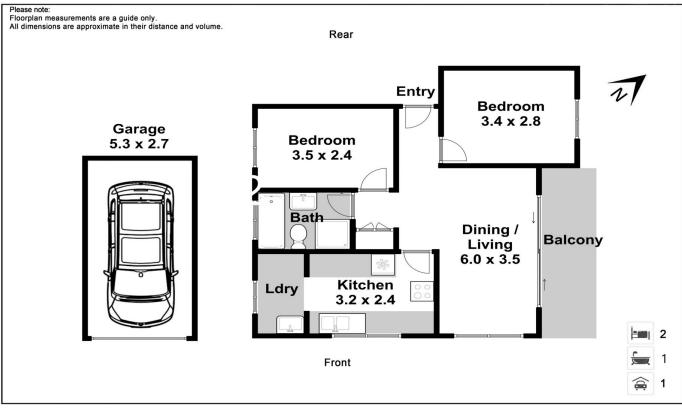

This property includes:

- Two bedrooms with a flexible floorplan
- Neat and tidy kitchenette
- Ideal North East aspect
- Lock up garage
- Total 81sqm
- Strata \$833.25pq
- Kent Road Public School Catchment