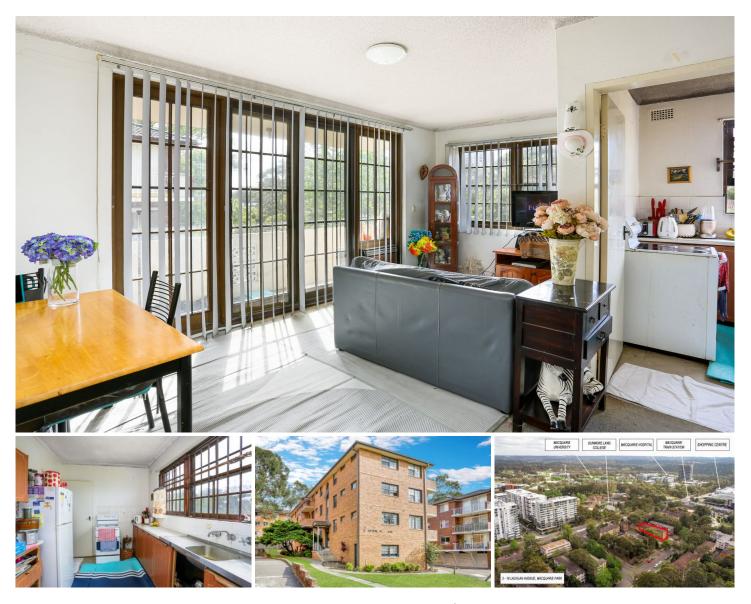

## 3/19 Lachlan Avenue Macquarie Park NSW

Located walking distance to Macquarie Shopping Centre, University & Train Station all boxes are ticked with 3/19 Lachlan Ave Macquarie Park. Also enjoy potential rental income and great future capital growth/redevelopment potential in this amazing blue-chip location.

This property includes:

- Two bedrooms with a flexible floorplan
- Neat and tidy kitchenette
- Ideal North East aspect
- Lock up garage
- Total 81sqm
- Strata \$833.25pq
- Kent Road Public School Catchment