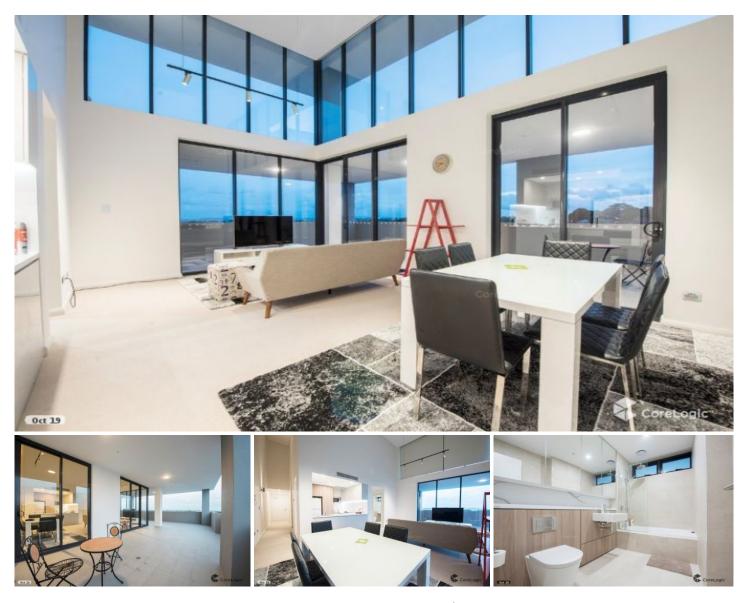

## 501/9 Kyle Street Arncliffe NSW

This stunning near new 3 bedroom penthouse apartment is situated on level 5 with spectacular views of Botany Bay & Sydney Airport.

The property features:

- Split level
- 3 spacious bedrooms (master bedroom with study nook)
- 2 bathrooms with floor to ceiling tiles
- Internal laundry with dryer & washing machine
- Beautiful high ceilings throughout
- Modern kitchen with Caesar stone bench & stainless steel appliances
- Ducted air conditioning
- 2 huge terraces
- 2 carspaces
- Security building with intercom access