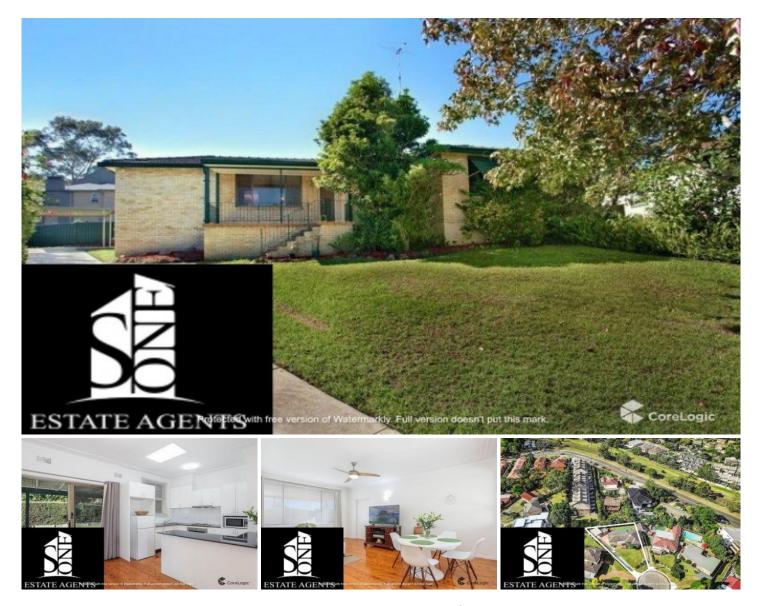

## 6 View Street Telopea NSW

A well cared for home located at top of cul-de-sac and offering terrific convenience to amenities. Situated within easy walking distance to reserves, rail station, buses, shops and schools, assures the value of this fine parcel of real estate.

\*Four good size bedrooms

\*Split air-conditioning units in the main bedroom and living room

\*Double car port with ample off-street parking space

\*Close proximity to Kings School, Tara Anglican College and James Ruse Agriculture High School

\*Close proximity to future light-rail station and local shops

View : https://www.sone.com.au/lease/nsw/parramatta/t elopea/residential/house/5893491

Min Choe 0410 300 214

Nelson Kim 0433234787