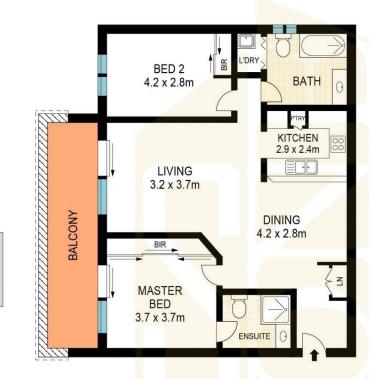

- Two Bedrooms, main with walk-in robe & en-suite
- Kitchen with gas cooking, dishwasher
- Multiple living spaces with floorboards
- Lush tropical gardens with Resort Style in-ground pool
- Footsteps away to Bakehouse Quarter North Strathfield

2 🔄 2 🔓 1 🖨

Building Size: 108 sqm

View : https://www.sone.com.au/lease/nsw/inn

er-west/north-strathfield/residential/apart

ment/5822496

Min Choe 0410 300 214

Nelson Kim 0433234787

APPROX. INT: 86m²