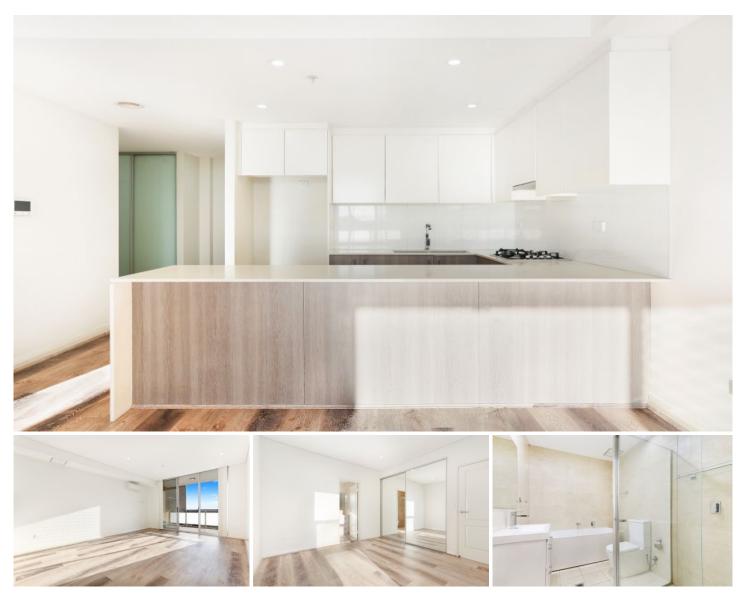

## 53/6-14 Park Road Auburn NSW

This over-sized sun drenched 2 bedroom unit is perfectly positioned within a stone's throw from Auburn town centre & Railway station.

Other features include:

- Brand new timber floorboards throughout

- Freshly painted throughout
- Large study with ample storage internally
- Large sized bedrooms with built in wardrobes
- Ensuite to master bedroom
- Sun drenched interiors

- Well designed open plan kitchen with stainless steel appliances and ample bench space

- Generous living space with study that leads out to an undercover balcony with views
- Reverse cycle air conditioning

-Unbeatable location within walking distance to Auburn

View : https://www.sone.com.au/lease/nsw/parramatta/a uburn/residential/apartment/5822492