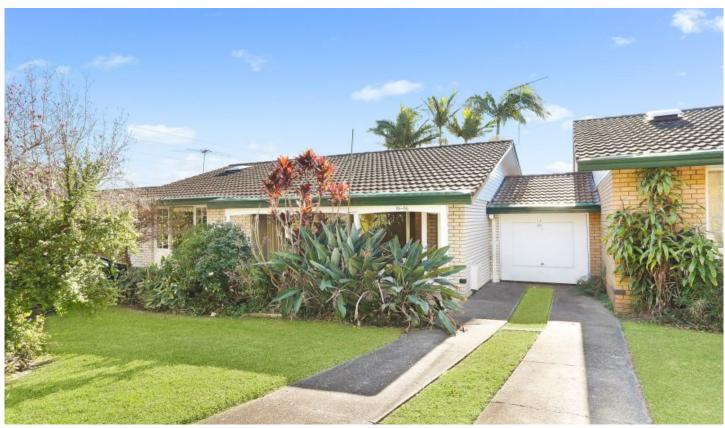

## 19/56 Fitzgerald Road Ermington NSW

With flowing light filled interiors, S ONE Estate Agents presents 19/56 Fitzgerald Road Ermington. This single level brick home is perfect for the first home buyer or savvy investor. It really is a blank canvas ready to be created into art. Positioned in one of the most soughtafter streets in the local area, the property is moments from Cowells Lane Reserve, as well as quality schools and transport options.

- 3 well proportioned bedrooms
- Large lounge/dining with study option
- Gas kitchen with courtyard views
- Covered entertaining deck perfect for alfresco living
- Automatic Lock Up Garage perfect for storage
- Total land size: approximately 195.2sqm
- Located on the West Ryde border, close to Melrose Park, Ermington Shops, School & Victoria Rd Bus Routes, allowing access to the Parramatta & Sydney City CBD