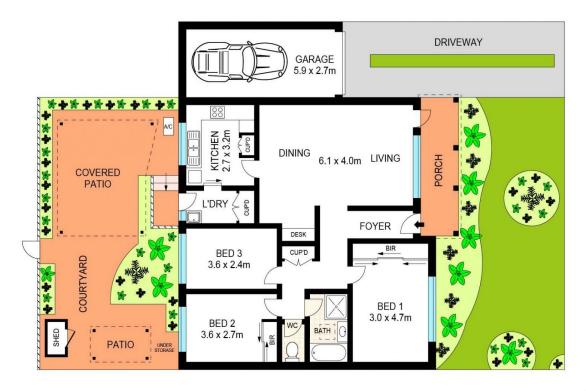

- 3 well proportioned bedrooms
- Large lounge/dining with study option
- Gas kitchen with courtyard views
- Covered entertaining deck perfect for alfresco living
- Automatic Lock Up Garage perfect for storage
- Total land size: approximately 195.2sqm
- Located on the West Ryde border, close to Melrose Park, Ermington Shops, School & Victoria Rd Bus Routes, allowing access to the Parramatta & Sydney City CBD

3 📭 1 🖺 2 🗬

**Price** : \$ 732,000 **Land Size** : 195.2 sgm

**View**: https://www.sone.com.au/sale/nsw/parramat

ta/ermington/residential/villa/5822487

John (junrui) Huang 0433234787

Nelson Kim 0433234787

This Floor Plan was prepared by WWW>CRYINGOUTLOUD.COM.AU for illustration purposes only. This document does not constitute any part of an offer or contract. Dimensions are approximate only. Copyright @2019 Crying Out Loud. All Right Reserved.