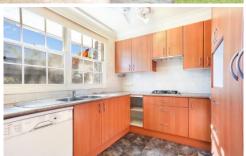

- 3 well proportioned bedrooms
- Large lounge/dining with study option
- Gas kitchen with courtyard views
- Covered entertaining deck perfect for alfresco living
- Automatic Lock Up Garage perfect for storage
- Total land size: approximately 195.2sqm
- Located on the West Ryde border, close to Melrose Park, Ermington Shops, School & Victoria Rd Bus Routes, allowing access to the Parramatta & Sydney City CBD