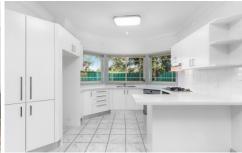

- Multiple living spaces providing comfort, flexibility and entertainment
- Brick duplex with 5 bedroom 3 bathroom
- High ceilings and walls freshly painted, surrounded with beautiful original cornices
- Brand new kitchen with stainless steel appliances
- Ground floor 5th bedroom complete with private bathroom
- Large bedrooms with walk-in wardrobes
- Master bedroom with en-suite and walk in wardrobe