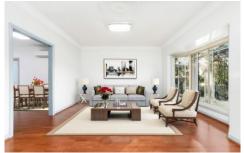

- Multiple living spaces providing comfort, flexibility and entertainment
- Brick duplex with 5 bedroom 3 bathroom
- High ceilings and walls freshly painted, surrounded with beautiful original cornices
- Brand new kitchen with stainless steel appliances
- Ground floor 5th bedroom complete with private bathroom
- Large bedrooms with walk-in wardrobes
- Master bedroom with en-suite and walk in wardrobe