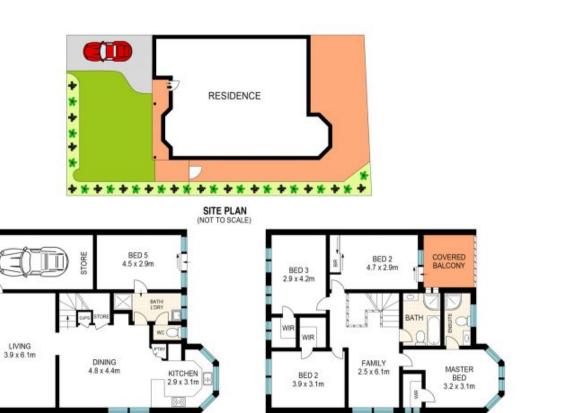

LEVEL ONE

This Floor Plan was prepared by WWW>CRYINGOUTLOUD.COM.AU for illustration purposes only. This document does not constitute any part of an offer or contract. Dimensions are approximate only. Copyright @2019 Crying Out Loud. All Right Reserved.

36 Threlfall Street, Eastwood

**GROUND LEVEL** 

LOCK- UP GARAGE 7.1 x 2.9m