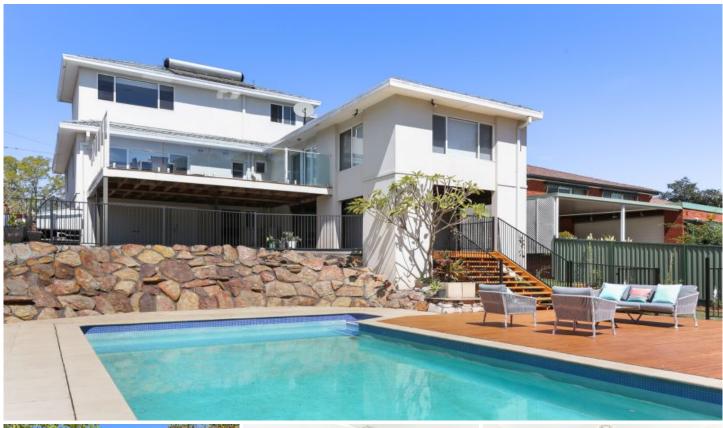

## 21 Perry Street Dundas Valley NSW

Explore 21 Perry St Dundas Valley located on the highest point of Dundas to touch and feel for yourself an incredible lifestyle. To save your time, create a hassle-free home to truly enhance your experience. Hand made for the best, the home delivers a living experience that is distinctly welcoming and without equal. With sculpted finishes that inspire the home includes:

- 5 Bedrooms plus Study
- 3 exquisitely modern bathrooms
- Brand new timber flooring through out the property
- Freshly painted
- Modern contemporary gas kitchen with Caesar stone benchtops
- Daiken Ducted reverse cycle airconditioning throughout
- High ceilings with ample storage
- Located on the highest point in Dundas overlooking