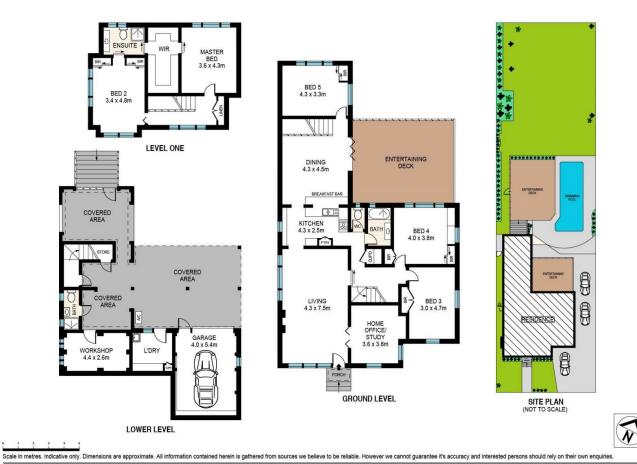

## 21 Perry Street Dundas Valley NSW

Explore 21 Perry St Dundas Valley located on the highest point of Dundas to touch and feel for yourself an incredible lifestyle. To save your time, create a hassle-free home to truly enhance your experience. Hand made for the best, the home delivers a living experience that is distinctly welcoming and without equal. With sculpted finishes that inspire the home includes:

- 5 Bedrooms plus Study
- 3 exquisitely modern bathrooms
- Brand new timber flooring through out the property
- Freshly painted
- Modern contemporary gas kitchen with Caesar stone benchtops
- Daiken Ducted reverse cycle airconditioning throughout
- High ceilings with ample storage
- Located on the highest point in Dundas overlooking