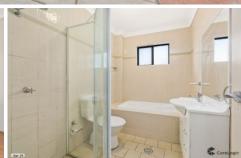

- En-suite to main with BI robes to all
- Modern stone gas kitchen with stainless steel appliances & dishwasher
- Generously proportioned open light filled interiors
- Modern bathrooms tiled to ceilings
- Split system air conditioning, down-lights & security intercom
- Huge covered entertainment balcony perfect for outdoor living
- Secure double garage
- Steps from public school, cafes, restaurants, eateries & dooleys catholic club