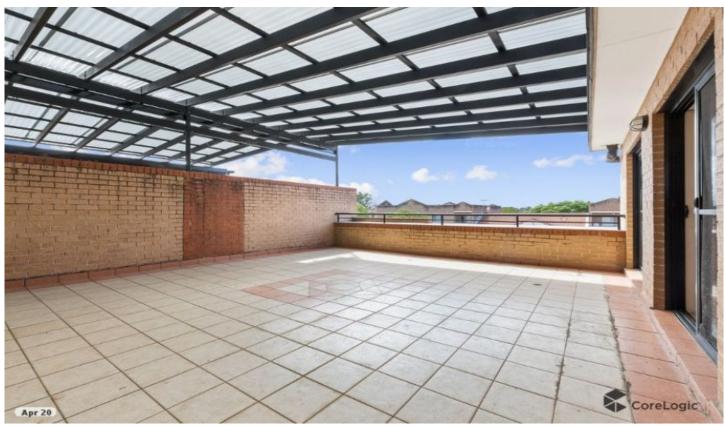

- En-suite to main with BI robes to all
- Modern stone gas kitchen with stainless steel appliances & dishwasher
- Generously proportioned open light filled interiors
- Modern bathrooms tiled to ceilings
- Split system air conditioning, down-lights & security intercom
- Huge covered entertainment balcony perfect for outdoor living
- Secure double garage
- Steps from public school, cafes, restaurants, eateries & dooleys catholic club