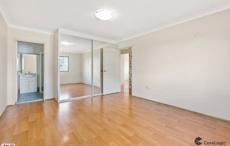

- En-suite to main with BI robes to all
- Modern stone gas kitchen with stainless steel appliances & dishwasher
- Generously proportioned open light filled interiors
- Modern bathrooms tiled to ceilings
- Split system air conditioning, down-lights & security intercom
- Huge covered entertainment balcony perfect for outdoor living
- Secure double garage
- Steps from public school, cafes, restaurants, eateries & dooleys catholic club