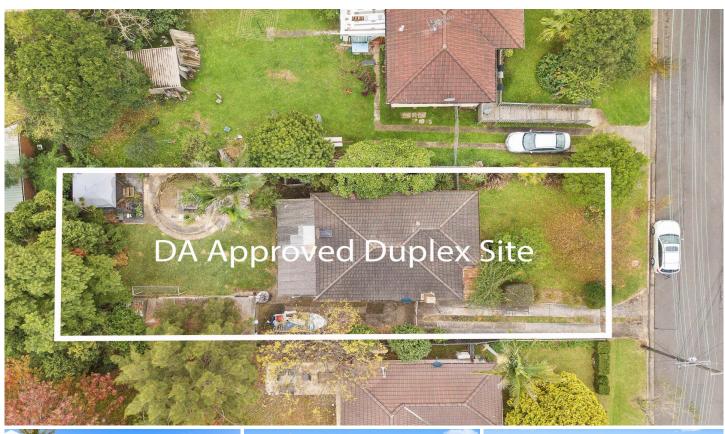

## 74 Primrose Avenue Rydalmere NSW

Currently rented at \$450 pw is this three bedroom home ready to lock in and /or develop later.

- Located doorsteps from Eric Primrose Reserve
- Walking distance to Rydalmere RiverCat Ferry Wharf
- M52 Sydney Bus Routes to City and Parramatta
- Level block 620m2
- Frontage: 15.24m
- Multiple living spaces with covered veranda at the rear
- Lock up garage
- Rydalmere Public School Catchment
- Éasy access to the Local Shopping Centre, Aldi and local ameneties.