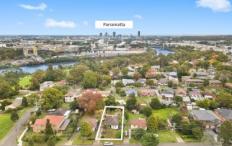

## 74 Primrose Avenue Rydalmere NSW

Currently rented at \$450 pw is this three bedroom home ready to lock in and /or develop later.

- Located doorsteps from Eric Primrose Reserve
- Walking distance to Rydalmere RiverCat Ferry Wharf
- M52 Sydney Bus Routes to City and Parramatta
- Level block 620m2
- Frontage: 15.24m
- Multiple living spaces with covered veranda at the rear
- Lock up garage
- Rydalmere Public School Catchment
- Éasy access to the Local Shopping Centre, Aldi and local ameneties.