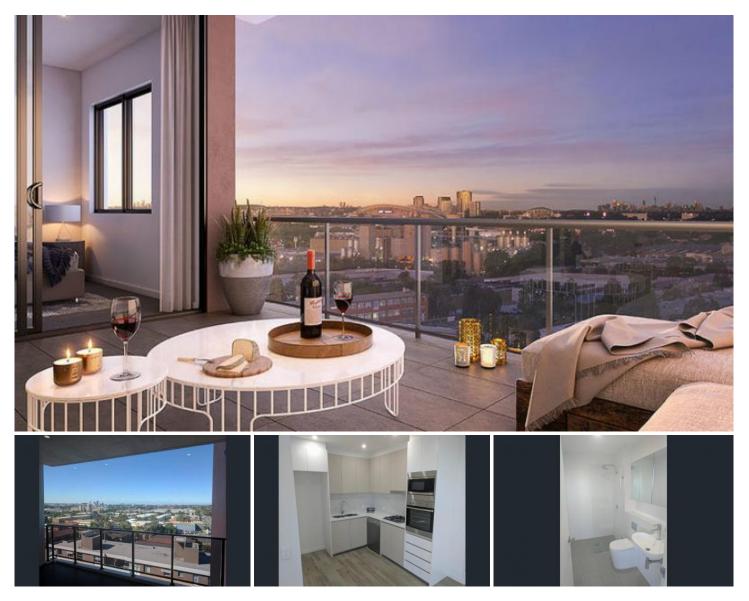

## 702/35 Rawson Street Auburn NSW

Located on the seventh floor, this unit will take your breath away with it's unrestricted CBD views. Located in the heart of the City of Auburn, it offers luxurious living standards with utter convenience. Not to mention Auburn Station is only 280m away!

Apartment information

- 2 bedroom, 2 bathroom, 1 parking
- Security intercom
- Double balcony
- Showers with natural light
- Luxury kitchen with stone benches
- Stainless steel oven and rangehood
- Energy efficient dryer in laundry
- Built-in wardrobes
- Secured car space