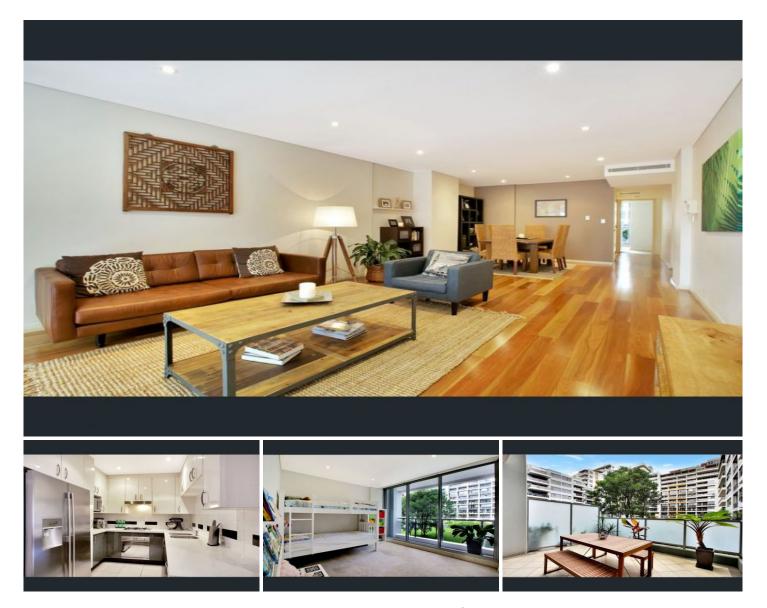

## 315/5 Potter Street Waterloo NSW

- Generous 126 sqm and both north and south orientation
- 2 high ceiling bedroom maisonette apartment
- Lower level offers separate living space
- Spacious open plan living with floorboards throughout
- Kitchen with functional breakfast bar
- Second bedroom on upper level with built-in robe and private juliet balcony
- Reverse cycle heating/cooling air conditioner ducted throughout apartment ceiling
- Overlooking established garden
- Facilities: swimming pool, spa and gym
  Onsite management and security after hours.
- It is located within the highly sought after Aria complex