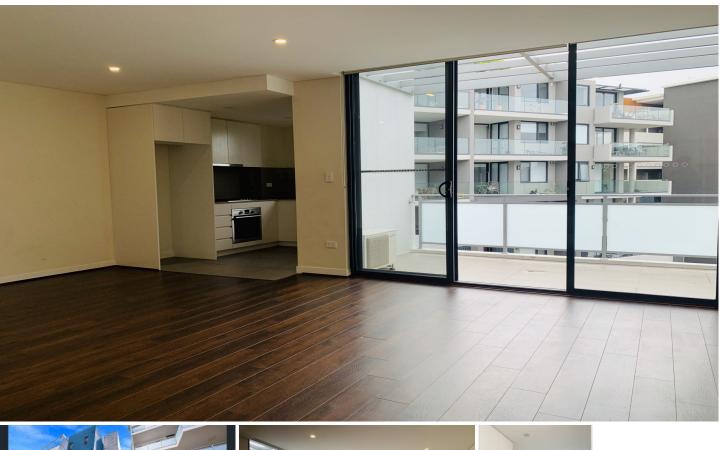

## 32/51 Loftus Crescent Homebush NSW

Immaculately presented on a higher level with a fantastic outlook located a short stroll from public transport & local amenities, make sure to inspect!

Please call Jeff on 0481 878 989 to organise a private showing.

Other features include;

- Large open plan combined living & dining which leads out to private balcony

- Reverse Cycle Air-conditioning
- Timber flooring
- Internal laundry with dryer
- NBN installed
- Excellent sized gas kitchen with AEG appliances
- 1 x Secure basement parking with lift access
- Communal residents only BBQ area