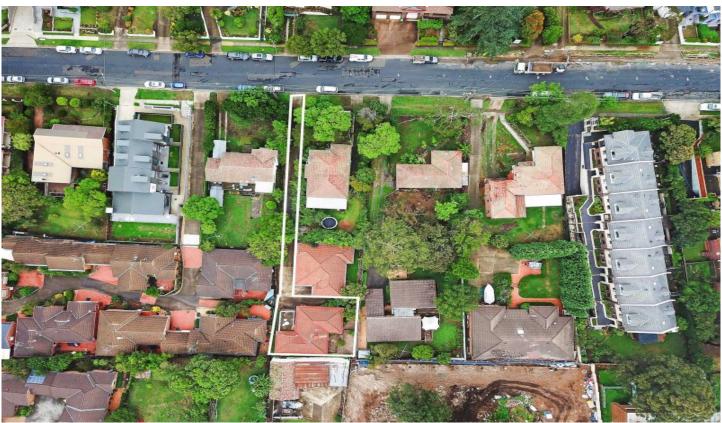

## 14B Charles Street Carlingford NSW

- Exceptional position and peacefully located in a quiet street
- Spacious single level layout creates appeal for young families and downsizers
- Open plan living and dining areas with easy-care flooring and outdoor flow  $% \left( 1\right) =\left( 1\right) +\left( 1\right$
- Three bedrooms, two fully tiled bathroom and one car garage
- Conveniently positioned within walking distance to Carlingford Train Station and local schools
- R3 zoning in Parramatta Council for townhouse potential
- Land size approx. 455sqm