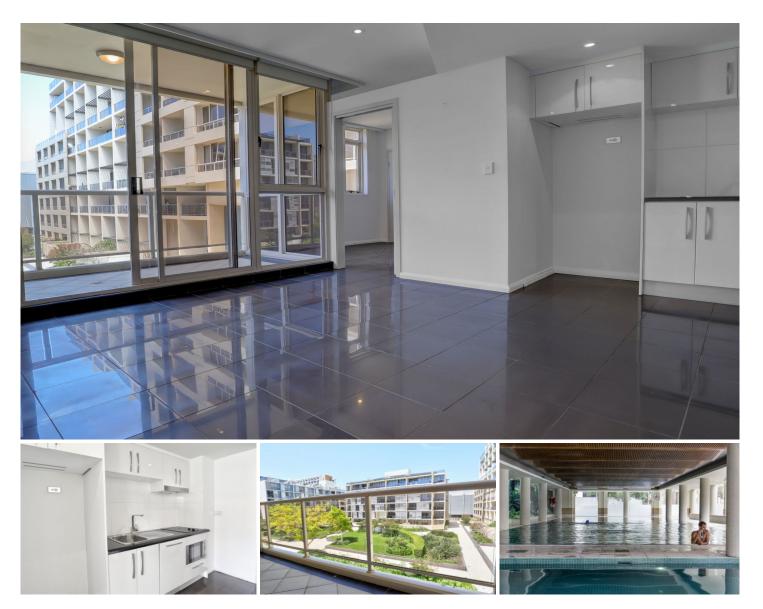

## 294A/8 Lachlan Street Waterloo NSW

This apartment is part of a vibrant & growing village precinct. Amid cool galleries, shopping & dining, the best of inner-Sydney is on your doorstep.

- Modern design & open plan interiors
- Built in wardrobe
- Stone kitchen & s/steel gas appliances
  Ducted & RC/AC, full internal laundry
- Secure building plus intercom
- Communal gardens, pool + gymnasium
- Shopping, dining, Moore Pk at doorstep
- Walk-everywhere setting on city fringe