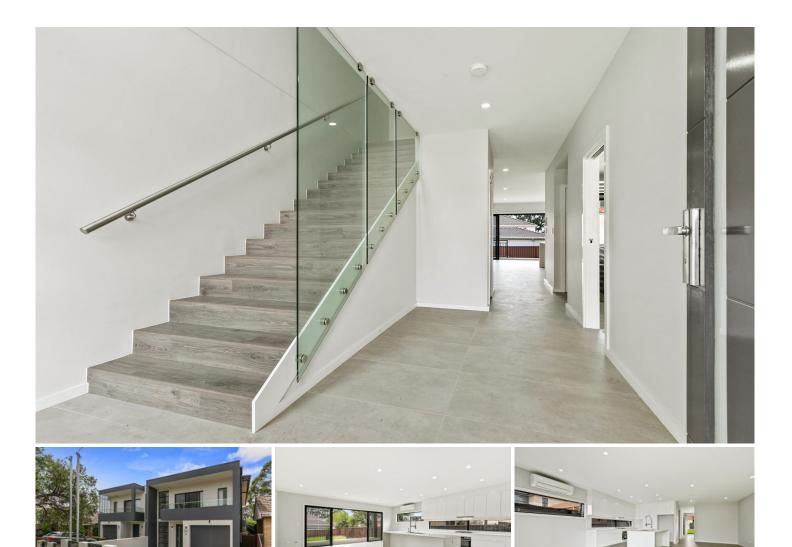

## 30A Gallipoli Street Condell Park NSW

This brand new modern luxury duplex is fit for the growing family and perfect for entertaining with its open plan living areas which open up to a undercover patio & large private backyard, built with no compromise on finishes - be sure to inspect!

Other key features include;

- 4 Large bedrooms all with built-ins & air-conditioning
- Master bedroom with ensuite, walk-in wardrobe and private balcony
- Gourmet chef's kitchen with stone benchtops, stainless steel appliances and ample extra storage
- Tiled living areas with floorboards for 2nd floor/bedrooms
- Cooling/Heating throughout
- Alarm system installed
- LED lighting throughout
- Automatic lock-up garage with additional storage space