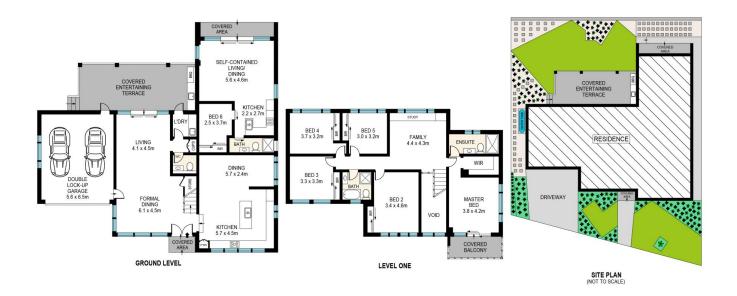

- 2 Storey Luxury house with 5 bedrooms, 3 bathrooms & 2 car spaces for the growing family
- 1 Bedroom separated retreat with full kitchen and bathroom
- Located in high demand border of Carlingford, Epping & Eastwood

6 🛰 4 🟪 3 🚘

**Price** : \$ 1,906,000 **Land Size** : 530 sqm

View: https://www.sone.com.au/sale/nsw/northern

-suburbs/carlingford/residential/house/5822

450

John (junrui) Huang 0433234787

1 2 3 4 5

Scale in metres. Indicative only. Dimensions are approximate. All information contained herein is gathered from sources we believe to be reliable. However we cannot guarantee it's accuracy and interested persons should rely on their own enquiries.

14 Mulyan Avenue, Carlingford