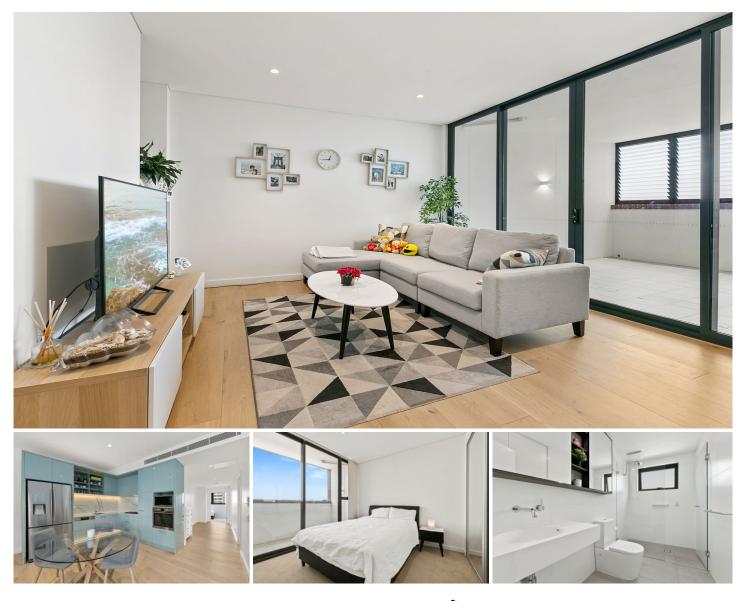

## 701/9-13 Parnell Street Strathfield NSW

This near new fully furnished 2 bedroom apartment set within the sought after 'Centric' building which is located within 100m of Strathfield railway station & Strathfield plaza.

Other key features include:

- Ultra modern interiors with high ceilings, LED lightning & timber floating floors

- North facing living areas adjoining to a sunlit balcony/sunroom

- Ducted Air-Conditioning throughout

- Designer gas kitchen finished with luxury AEG appliances with stone bench/splash backs

- Ensuite to master bedroom

- Internal laundry with ample extra storage

- Just meters from Strathfield's bustling array of eateries and ammenities