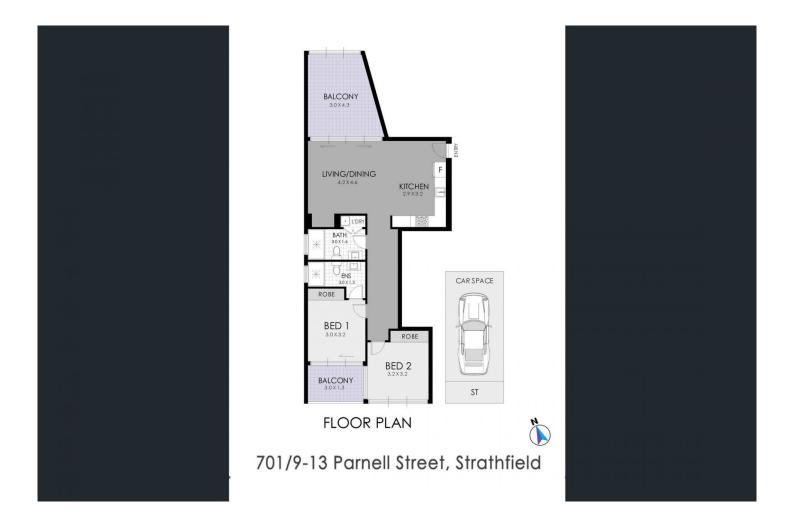

## 701/9-13 Parnell Street Strathfield NSW

This near new fully furnished 2 bedroom apartment set within the sought after 'Centric' building which is located within 100m of Strathfield railway station & Strathfield plaza.

Other key features include:

- Ultra modern interiors with high ceilings, LED lightning & timber floating floors

- North facing living areas adjoining to a sunlit balcony/sunroom

- Ducted Air-Conditioning throughout

- Designer gas kitchen finished with luxury AEG appliances with stone bench/splash backs

- Ensuite to master bedroom

- Internal laundry with ample extra storage

- Just meters from Strathfield's bustling array of eateries and ammenities