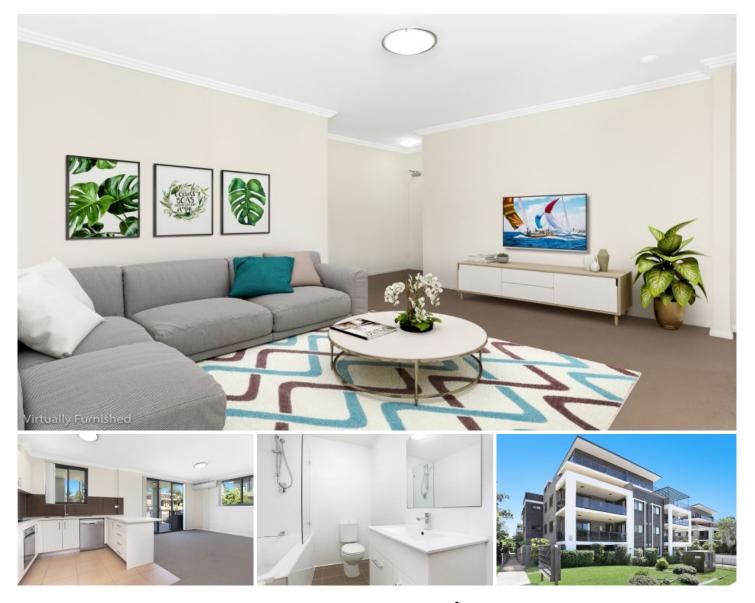

## 15/44-46 Keeler Street Carlingford NSW

Explore 15/44-46 Keeler St Carlingford to touch and feel for yourself an incredible lifestyle, to save your time, create a hassle-free home and to truly enhance your experience.

Near new, the home delivers a living experience that is distinctly welcoming and without equal.

With sculpted balconies that flow organically around the building, this generously proportioned 2 bedroom apartment is elevated taking in views of the park and the city beyond.

Every space is generously layered with quality finishes that exemplify richness of character, depth and sophistication. This apartment is finely tuned to maximize the living space of each floor. Subtle touches like reconstituted stone counter tops complete the refined palette.