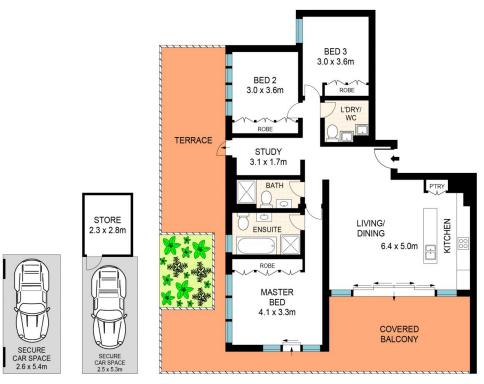

Brand New, the home delivers a living experience that is distinctly welcoming and without equal.

With sculpted balconies that flow organically around the building, this generously proportioned 3 bedroom apartment is elevated taking in views of the park and the city beyond.

Every space is generously layered with quality finishes that exemplify richness of character, depth and sophistication. This apartment is finely tuned to maximize the living space of each floor. Subtle touches like reconstituted stone counter tops complete the refined palette.

3 📮 3 🔓 2 😭

**Price:** \$1,270,000

**View :** https://www.sone.com.au/sale/nsw/northern-suburbs/epping/residential/apartment/5822442

John (junrui) Huang 0433234787

BASEMENT FIVE LEVEL SIXTEEN

APPROX. INT : 106m²