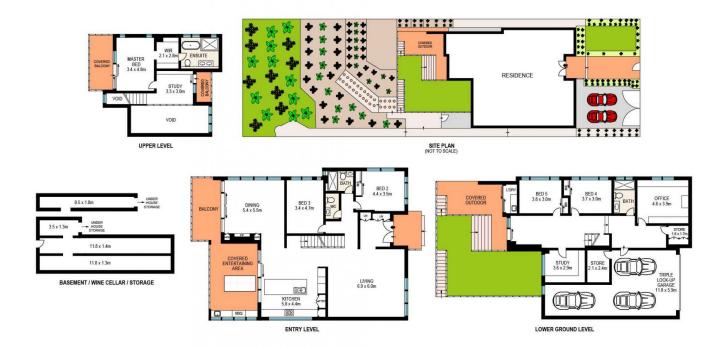

## 9 Brush Road Eastwood NSW

Explore 9 Brush Road Eastwood to touch and feel for yourself an incredible lifestyle. To save your time, create a hassle-free home to truly enhance your experience. Hand made for the best, the home delivers a living experience that is distinctly welcoming and without equal. With sculpted finishes that flow organically around the landmark building, this generously proportioned mansion is elevated taking in views of the city beyond. Every space is generously layered with quality & luxurious finishes that exemplify richness of character and depth.

- Multi-Awarded Architecture Modern Luxury House Design
- 3 Storey Luxury House with 7 Beds and 4 Bath and 5 Car Park for Grand Family

7 🕮 4 🖺 5 🖨

Price : \$ 3,800,000 Land Size : 866 sqm

View : https://www.sone.com.au/sale/nsw/northern

-suburbs/eastwood/residential/house/58224

38

John (junrui) Huang 0433234787

Nelson Kim 0433234787

APPROX. INT: 463m<sup>2</sup> Le only. Copyright @2019 Crying Out Loud. All Right R

9 Brush Road, Eastwood