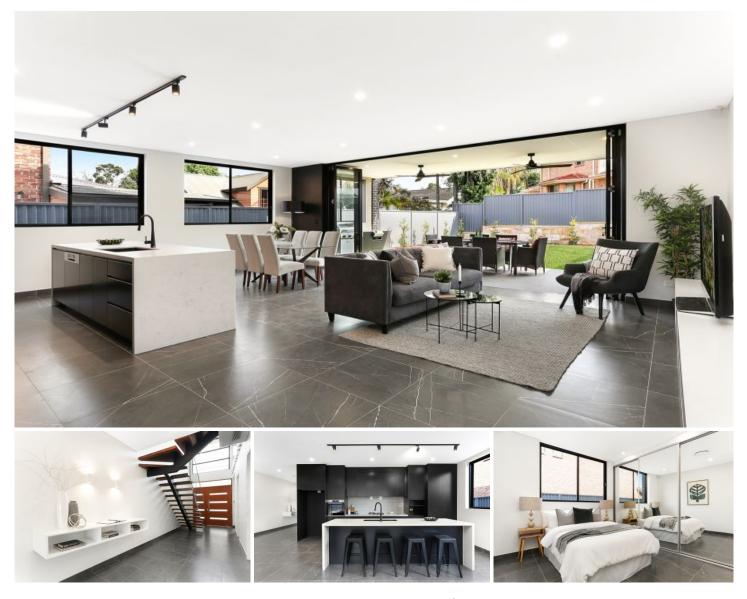

## **3a Wesley Street Telopea NSW**

Explore 3a Wesley St to touch and feel for yourself an incredible lifestyle, to save your time, create a hassle-free home and to truly enhance your experience.

Brand new, the home delivers a living experience that is distinctly welcoming and without equal.

With sculpted finishes that flow organically around the building, this generously proportioned 5 bedroom castle is elevated taking in views of the park and the city beyond.

Every space is generously layered with quality finishes that exemplify richness of character, depth and sophistication.

- Carlingford West School Catchment
- 5 large bedrooms walk in robes and ensuites
- Luxurious gas kitchen with stone breakfast bar and sleek