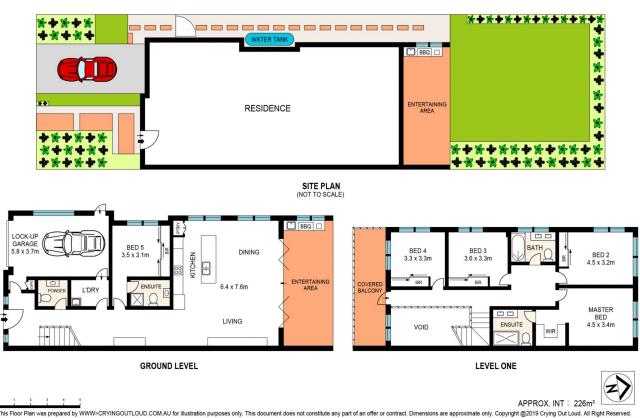

## 5 🛤 4 🚔 2 🚘

Price : \$ 1,480,000

View : https://www.sone.com.au/sale/nsw/parramatta/tel opea/residential/house/5822437

John (junrui) Huang 0433234787

This Floor Plan was prepared by WWW>CRYINGOUTLOUD.COM.AU for stration purposes only. This document does not constitute any part of an offer or contract. Dime ns are appro