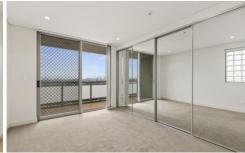

## Other features include:

- Large sized bedrooms with plush carpet and built in wardrobes
- Well designed open plan kitchen with stainless steel appliances and ample bench space
- Generous living spaces that open up to undercover balcony with views
- Reverse cycle air conditioning
- Fly screens to all windows