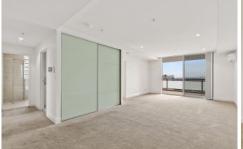

## Other features include:

- Large sized bedrooms with plush carpet and built in wardrobes
- Well designed open plan kitchen with stainless steel appliances and ample bench space
- Generous living spaces that open up to undercover balcony with views
- Reverse cycle air conditioning
- Fly screens to all windows