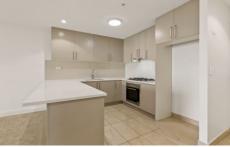

## Other features include:

- Large sized bedrooms with plush carpet and built in wardrobes
- Well designed open plan kitchen with stainless steel appliances and ample bench space
- Generous living spaces that open up to undercover balcony with views
- Reverse cycle air conditioning
- Fly screens to all windows