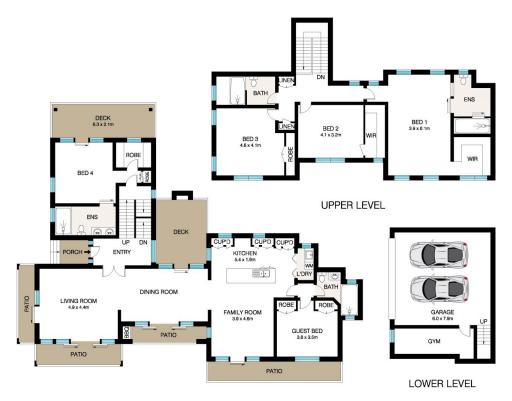

5 📭 4 🖺 3 🗬

**Price**: \$2,100,000

**View :** https://www.sone.com.au/sale/nsw/northern-suburbs/pennant-hills/residential/house/5822435

John (junrui) Huang 0433234787

**GROUND LEVEL** 

INT: 283m² EXT: 55m²