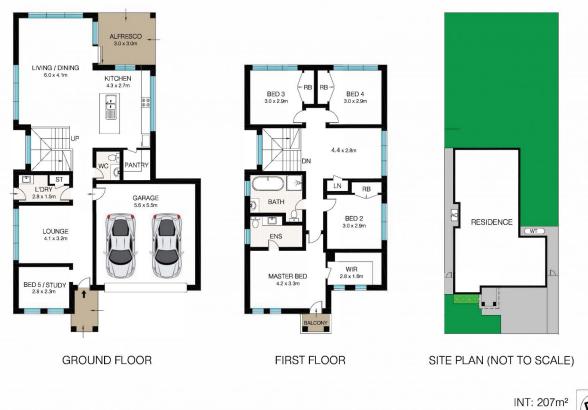

## 5 🛤 3 🚰 2 🚘

Price : \$ 891,001 View : https://www.sone.com.au/sale/nsw/western-sydn ey/schofields/residential/house/5822432

John (junrui) Huang 0433234787

EXT:  $13m^2$ 

INT: 207m<sup>2</sup> EXT: 13m<sup>2</sup>