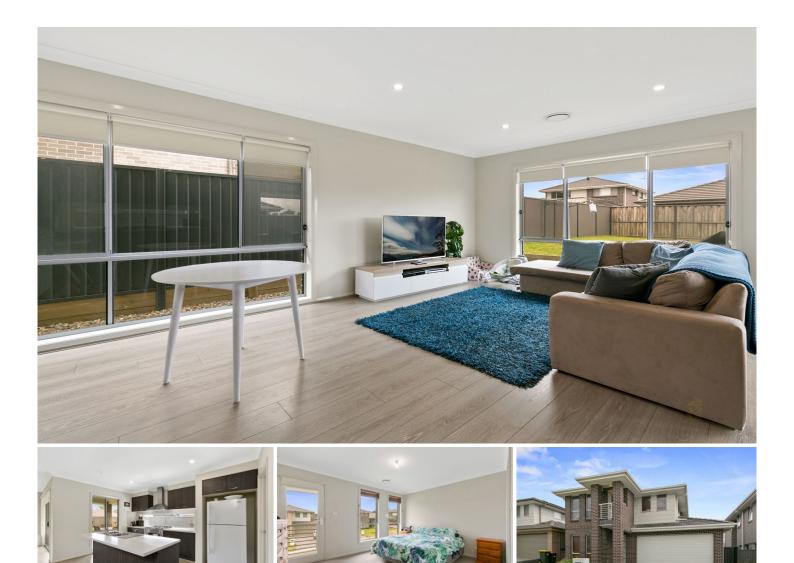

## 86 Brinsley Avenue Schofields NSW

As you enter this extraordinary unique near new home, you will be welcomed immediately by the expansive large open plan living area that home has to offer.

Sun drenched spacious lounge, reflecting beams of light throughout the home, it seamlessly blends into a large modern kitchen. As you stare off into the backyard which has room for a pool or granny flat will sure to make you consider the home.

The heartbeat of the property is the ultra - modern, gourmet kitchen, complete with vast amounts of storage, walk in pantry and quality appliances.

Stunning interiors providing stylish five bedrooms, all with built in wardrobes. The Master bedroom complete with an extra large ensuite and enormous walk in wardrobe. The

## 5 🛤 3 🚰 2 🚘

Price : \$ 891,001 View : https://www.sone.com.au/sale/nsw/western-sydn ey/schofields/residential/house/5822432

John (junrui) Huang 0433234787

EXT:  $13m^2$ 

INT: 207m<sup>2</sup> EXT: 13m<sup>2</sup>

86 Brinsley Avenue, Schofield