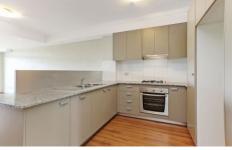

- West Ryde Public School
- Built-in wardrobes
- Designer bathroom
- European appliances with gas cooking
- Heating and Cooling

2 🕒 2 🖺 1 🗬

**View**: https://www.sone.com.au/lease/nsw/northern-suburbs/west-ryde/residential/apartment/5822430