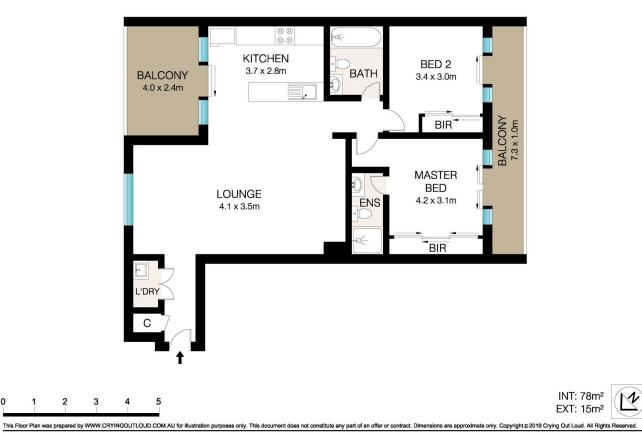

Near new, the home delivers a living experience that is distinctly welcoming and without equal.

With sculpted balconies that flow organically around the building, this generously proportioned 2 bedroom apartment is elevated taking in views of the park and the city beyond.

Every space is generously layered with quality finishes that exemplify richness of character, depth and sophistication. This apartment is finely tuned to maximize the living space of each floor. Subtle touches like reconstituted stone counter tops complete the refined palette.