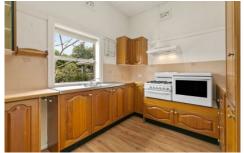

## Features:

- ? Three bedrooms
- ? Separate lounge, kitchen and dining
- ? Original floorboards and period features

3 📭 1 🔓 1 😭

**View :** https://www.sone.com.au/lease/nsw/st-george/ar ncliffe/residential/house/5822427