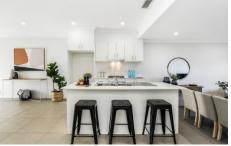

## 4/2 Homelands Avenue Carlingford NSW

- North facing tri-level townhouse with leafy parkland views
- Open living and entertaining rooms
- Fenced outdoor area
- Gas cooking kitchen bench top complete with stainless steel appliances
- Bedrooms complete with BIW Internal laundry & airconditioning
- Sizeable storeroom or entertainment retreat, secure double car space located in basement
- Carlingford West Public School catchment, metres to playground, near shops/train station