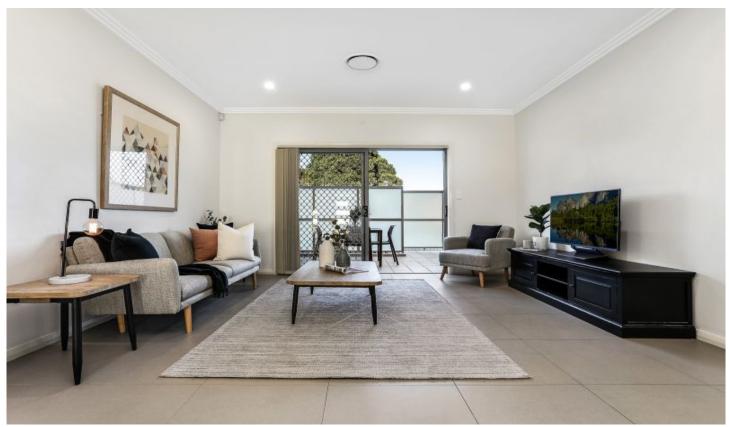

## 4/2 Homelands Avenue Carlingford NSW

- North facing tri-level townhouse with leafy parkland views
- Open living and entertaining rooms
- Fenced outdoor area
- Gas cooking kitchen bench top complete with stainless steel appliances
- Bedrooms complete with BIW Internal laundry & airconditioning
- Sizeable storeroom or entertainment retreat, secure double car space located in basement
- Carlingford West Public School catchment, metres to playground, near shops/train station