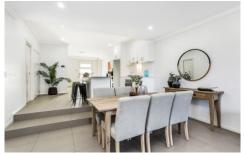

## 4/2 Homelands Avenue Carlingford NSW

- North facing tri-level townhouse with leafy parkland views
- Open living and entertaining rooms
- Fenced outdoor area
- Gas cooking kitchen bench top complete with stainless steel appliances
- Bedrooms complete with BIW Internal laundry & airconditioning
- Sizeable storeroom or entertainment retreat, secure double car space located in basement
- Carlingford West Public School catchment, metres to playground, near shops/train station